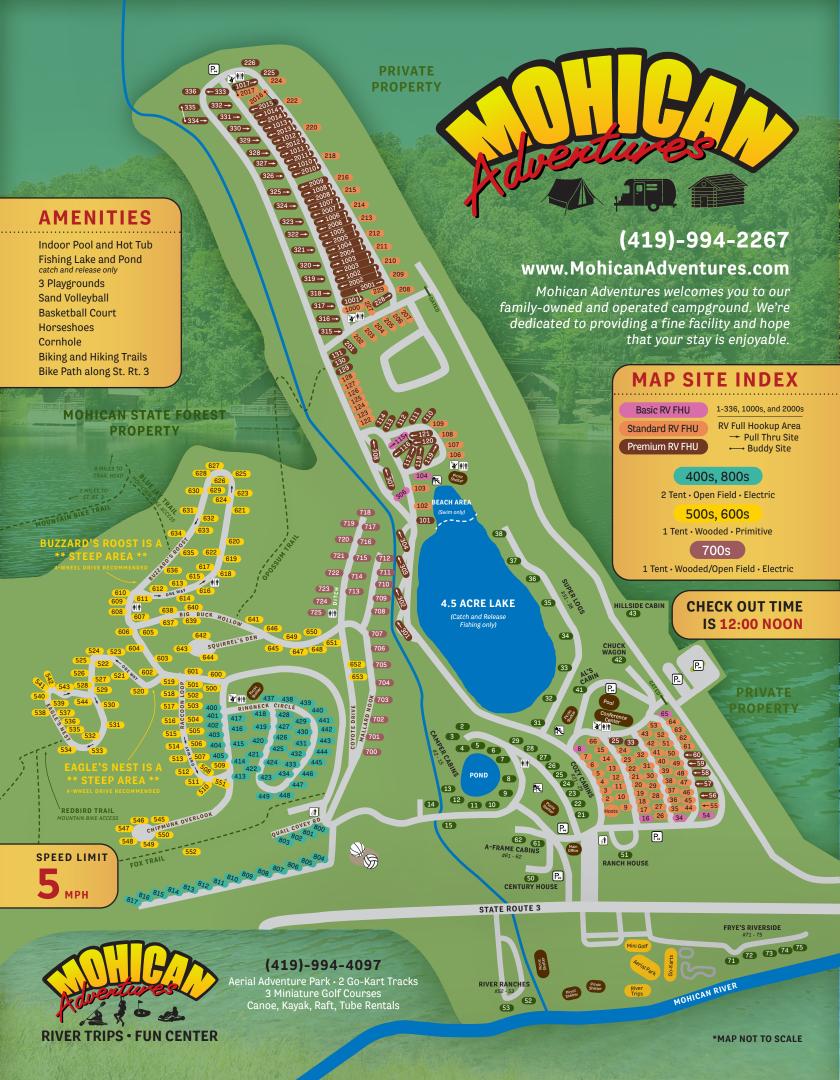

#### **LAKE RULES**

Please keep children out of the lake except at the beach area. The lake is for fishing. Children under the age of 16 must be accompanied by an adult. We will be using the catch and release program, unless the fish is damaged. Self-powered boating only no motors (including battery-powered). Life jackets must be worn by all people under 18 and non-swimmers. Parents are responsible for children on pedal boats.

#### SPEED LIMIT

Please observe the 5mph speed limit. Violators will be asked to leave the camp. This important rule is strictly enforced.

## **INDOOR SWIMMING POOL**

Please shower before using the pool! Children under 16 must be accompanied by an adult while in the swimming area. See hours and rules at pool area.

THERE IS NO LIFEGUARD ON DUTY - SWIM AT YOUR OWN RISK.